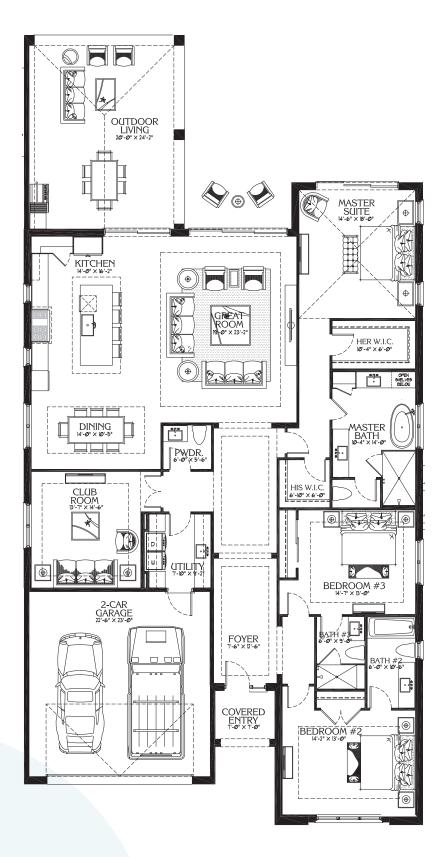

## SANDBAR FLOOR PLAN SINGLE-FAMILY HOMES

3 BEDS

3.5 BATHS

+ BONUS ROOM

LIVING AREA: 3,017 SQUARE FEET

TWO-CAR GARAGE: 563 SQUARE FEET

OUTDOOR LIVING -

COVERED TERRACE - ENTRY: 490 SQUARE FEET

TOTAL AREA: 4,070 SQUARE FEET

SANDBAR OPTION

OPTIONAL POOL BATH: 46 SQUARE FEET

772.200.4779 SurfsedgeIndianRiverShores.com

ORAL REPRESENTATIONS CANNOT BE RELIED UPON AS CORRECTLY STATING REPRESENTATIONS OF THE DEVELOPER. FOR CORRECT REPRESENTATIONS, MAKE REFERENCE TO THIS BROCHURE AND TO THE DOCUMENTS REQUIRED BY SECTION 718.503, FLORIDA STATUTES, TO BE FURNISHED BY A DEVELOPER TO A BUYER OR LESSEE.