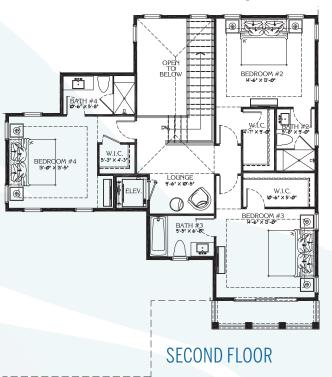

## SANDBAR FLOOR PLAN SINGLE-FAMILY HOMES

3 BEDS

3.5 BATHS

+ BONUS ROOM

LIVING AREA: 3,017 SQUARE FEET

TWO-CAR GARAGE: 563 SQUARE FEET

OUTDOOR LIVING -

COVERED TERRACE - ENTRY: 490 SQUARE FEET

TOTAL AREA: 4,070 SQUARE FEET

SANDBAR OPTION

OPTIONAL POOL BATH: 46 SQUARE FEET

772.200.4779 SurfsedgeIndianRiverShores.com

ORAL REPRESENTATIONS CANNOT BE RELIED UPON AS CORRECTLY STATING REPRESENTATIONS OF THE DEVELOPER. FOR CORRECT REPRESENTATIONS, MAKE REFERENCE TO THIS BROCHURE AND TO THE DOCUMENTS REQUIRED BY SECTION 718.503, FLORIDA STATUTES, TO BE FURNISHED BY A DEVELOPER TO A BUYER OR LESSEE.