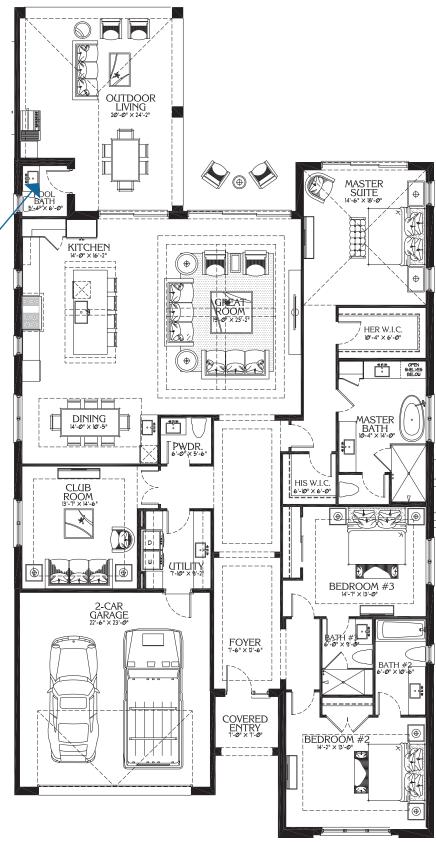

## SANDBAR FLOOR PLAN SINGLE-FAMILY HOMES

3 BEDS

3.5 BATHS

+ BONUS ROOM

LIVING AREA: 3,017 SQUARE FEET

TWO-CAR GARAGE: 563 SQUARE FEET

OUTDOOR LIVING -

COVERED TERRACE - ENTRY: 490 SQUARE FEET

TOTAL AREA: 4,070 SQUARE FEET

SANDBAR OPTION

OPTIONAL POOL BATH: 46 SQUARE FEET

772.200.4779 SurfsedgeIndianRiverShores.com

ORAL REPRESENTATIONS CANNOT BE RELIED UPON AS CORRECTLY STATING REPRESENTATIONS OF THE DEVELOPER. FOR CORRECT REPRESENTATIONS, MAKE REFERENCE TO THIS BROCHURE AND TO THE DOCUMENTS REQUIRED BY SECTION 718.503, FLORIDA STATUTES, TO BE FURNISHED BY A DEVELOPER TO A BUYER OR LESSEE.