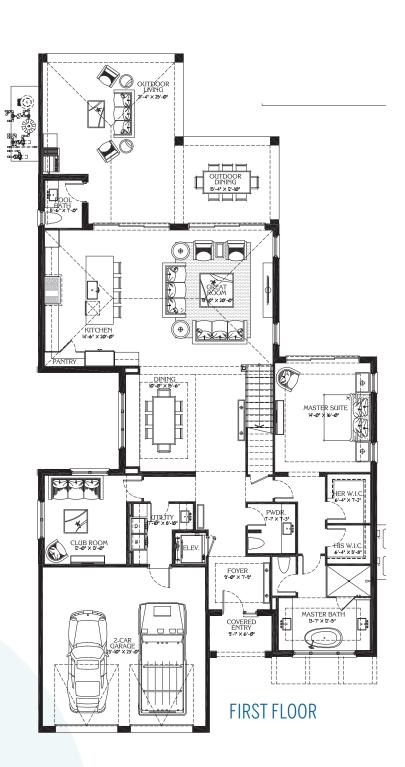

## SEABREEZE FLOOR PLAN

SINGLE-FAMILY HOMES

4 BEDS

4.5 BATHS

+ BONUS ROOM

LIVING AREA: 3,513 SQUARE FEET

GARAGE: 607 SQUARE FEET

OUTDOOR LIVING -

ENTRY: 768 SQUARE FEET

TOTAL AREA: 4,888 SQUARE FEET

772.200.4779 SurfsedgeIndianRiverShores.com

ORAL REPRESENTATIONS CANNOT BE RELIED UPON AS CORRECTLY STATING REPRESENTATIONS OF THE DEVELOPER. FOR CORRECT REPRESENTATIONS, MAKE REFERENCE TO THIS BROCHURE AND TO THE DOCUMENTS REQUIRED BY SECTION 718.503, FLORIDA STATUTES, TO BE FURNISHED BY A DEVELOPER TO A BUYER OR LESSEE.