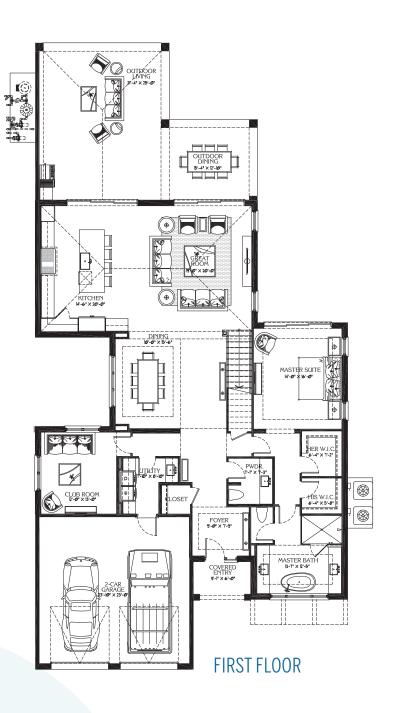

## SEA SHELL FLOOR PLAN

SINGLE-FAMILY HOMES

3 BEDS

3.5 BATHS

+ BONUS ROOM

LIVING AREA: 3,271 SQUARE FEET

GARAGE: 607 SQUARE FEET

OUTDOOR LIVING -

ENTRY: 715 SQUARE FEET

TOTAL AREA: 4,593 SQUARE FEET

772.200.4779 SurfsedgeIndianRiverShores.com