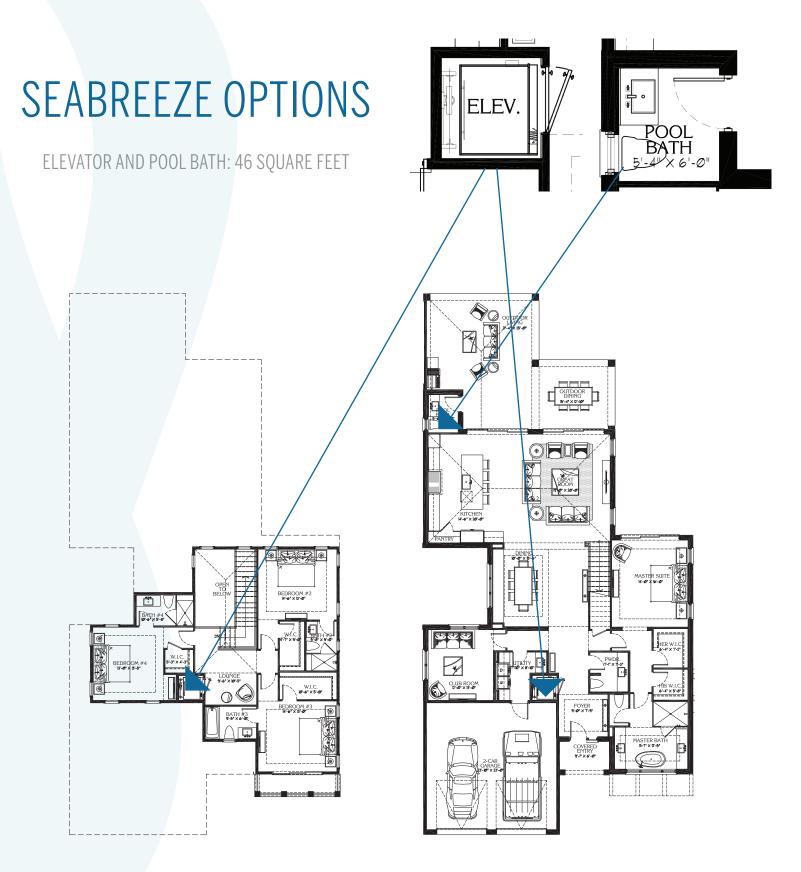

TOTAL AREA: 4,070 SQUARE FEET

SANDBAR OPTION

OPTIONAL POOL BATH: 46 SQUARE FEET

772.200.4779 SurfsedgeIndianRiverShores.com

ORAL REPRESENTATIONS CANNOT BE RELIED UPON AS CORRECTLY STATING REPRESENTATIONS OF THE DEVELOPER. FOR CORRECT REPRESENTATIONS, MAKE REFERENCE TO THIS BROCHURE AND TO THE DOCUMENTS REQUIRED BY SECTION 718.503, FLORIDA STATUTES, TO BE FURNISHED BY A DEVELOPER TO A BUYER OR LESSEE.

## SEABREEZE FLOOR PLAN

SINGLE-FAMILY HOMES

4 BEDS

4.5 BATHS

+ BONUS ROOM

LIVING AREA: 3,513 SQUARE FEET

GARAGE: 607 SQUARE FEET

OUTDOOR LIVING -

ENTRY: 768 SQUARE FEET

TOTAL AREA: 4,888 SQUARE FEET

772.200.4779 SurfsedgeIndianRiverShores.com

ORAL REPRESENTATIONS CANNOT BE RELIED UPON AS CORRECTLY STATING REPRESENTATIONS OF THE DEVELOPER. FOR CORRECT REPRESENTATIONS, MAKE REFERENCE TO THIS BROCHURE AND TO THE DOCUMENTS REQUIRED BY SECTION 718.503, FLORIDA STATUTES, TO BE FURNISHED BY A DEVELOPER TO A BUYER OR LESSEE.