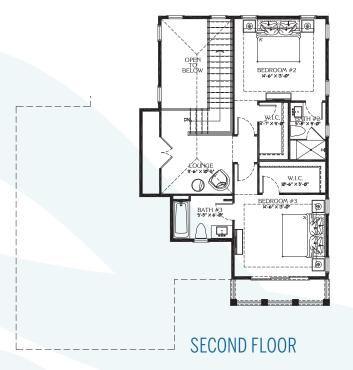

## SEABREEZE FLOOR PLAN

SINGLE-FAMILY HOMES

4 BEDS

4.5 BATHS

+ BONUS ROOM

LIVING AREA: 3,513 SQUARE FEET

GARAGE: 607 SQUARE FEET

OUTDOOR LIVING -

ENTRY: 768 SQUARE FEET

TOTAL AREA: 4,888 SQUARE FEET

772.200.4779 SurfsedgeIndianRiverShores.com

ORAL REPRESENTATIONS CANNOT BE RELIED UPON AS CORRECTLY STATING REPRESENTATIONS OF THE DEVELOPER. FOR CORRECT REPRESENTATIONS, MAKE REFERENCE TO THIS BROCHURE AND TO THE DOCUMENTS REQUIRED BY SECTION 718.503, FLORIDA STATUTES, TO BE FURNISHED BY A DEVELOPER TO A BUYER OR LESSEE.