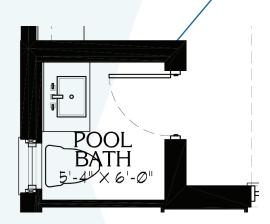

TOTAL AREA: 4,070 SQUARE FEET

SANDBAR OPTION

OPTIONAL POOL BATH: 46 SQUARE FEET

772.200.4779 SurfsedgeIndianRiverShores.com

ORAL REPRESENTATIONS CANNOT BE RELIED UPON AS CORRECTLY STATING REPRESENTATIONS OF THE DEVELOPER. FOR CORRECT REPRESENTATIONS, MAKE REFERENCE TO THIS BROCHURE AND TO THE DOCUMENTS REQUIRED BY SECTION 718.503, FLORIDA STATUTES, TO BE FURNISHED BY A DEVELOPER TO A BUYER OR LESSEE.